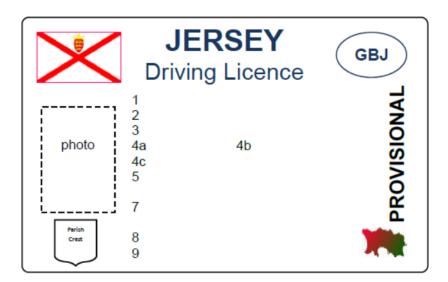

50Kg                              |    |    |    |
| C1E  |             | + trailer > 750Kg up to<br>max for combination |    |    |    |
| CE   | Sanding's   | Articulated or<br>trailer > 750Kg              |    |    |    |
| D1E  | <del></del> | + trailer > 750Kg up to<br>max for combination |    |    |    |
| DE   |             | + trailer > 750Kg                              |    |    |    |
| f    |             |                                                |    |    |    |
| h, k |             |                                                |    |    |    |
| р    | 24          | Up to 50cc                                     |    |    |    |
| 12   |             |                                                | 13 |    |    |

PART 2

#### FORM OF LICENCE (PROVISIONAL LICENCE)





# **SCHEDULE 5**38

(Article 11)

| 1                                                                | 2                                   | 3                                           | 4                                                                                  |
|------------------------------------------------------------------|-------------------------------------|---------------------------------------------|------------------------------------------------------------------------------------|
| Country or territory of issue (and date of issue where relevant) | Class of domestic<br>driving permit | Equivalent<br>category of<br>Jersey licence | Conditions                                                                         |
| UNITED KINGDOM Type 1 and 2 (prior to 06/90)