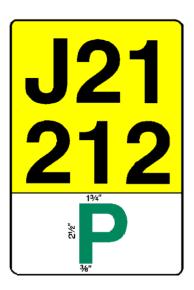

distinguishing mark to be displayed on a motor vehicle other than a motor cycle or moped whilst being driven by a person holding a provisional licence.



The corners of the white ground may be rounded off

#### PART 2

(Article 34(9)(b))

Diagrams of alternative distinguishing marks to be displayed on a motor cycle or moped whilst being driven by a person holding a provisional licence.

Diagram 1



Diagram 2



# FORM OF CERTAIN PLATES IN RESPECT OF INEXPERIENCED LIGHT MOTOR CYCLE DRIVERS

(Article 37(2)(a))

Diagrams of alternative distinguishing marks to be displayed on a heavy motor cycle or light motor cycle whilst being driven by a person who has held a licence (other than a provisional licence) to drive such a motor cycle for a continuous period of less than one year.

Diagram 1



Diagram 2



# **ENDNOTES**

# **Table of Legislation History**

| Motor Vehicles (Driving Licences) (Jersey) Order 2003  Motor Vehicles (Driving Licences) (Amendment) (Jersey) Order 2003  Motor Vehicles (Driving Licences) (Amendment No. 2) (Jersey) Order 2003  Motor Vehicles (Driving Licences) (Amendment No. 3) (Jersey) Order 2004  Motor Vehicles (Driving Licences) (Amendment No. 3) (Jersey) Order 2004  Motor Vehicles (Driving Licences) (Amendment No. 3) (Jersey) Order 2004  States of Jersey (Amendments and Construction Provisions No. 7) (Jersey) Regulations 2005  Motor Vehicles (Driving Licences) (Amendment No. 4) (Jersey) Order 2005  Motor Vehicles (Driving Licences) (Amendment No. 5) (Jersey) Order 2006  Motor Vehicles (Driving Licences) (Amendment No. 6) (Jersey) Order 2006  Motor V