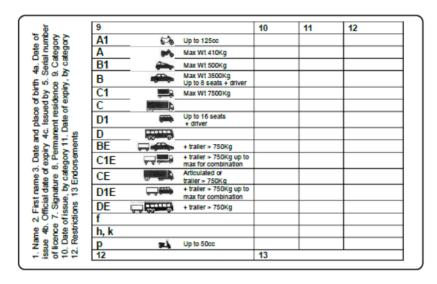

Kg                              |    |    |    |
| C1E  |             | + trailer > 750Kg up to<br>max for combination |    |    |    |
| CE   | Sanding's   | Articulated or<br>trailer > 750Kg              |    |    |    |
| D1E  | <del></del> | + trailer > 750Kg up to<br>max for combination |    |    |    |
| DE   |             | + trailer > 750Kg                              |    |    |    |
| f    |             |                                                |    |    |    |
| h, k |             |                                                |    |    |    |
| р    | 24          | Up to 50cc                                     |    |    |    |
| 12   |             |                                                | 13 |    |    |

PART 2

#### FORM OF LICENCE (PROVISIONAL LICENCE)





# **SCHEDULE 5**38

(Article 11)

| 1                                                                | 2                                   | 3                                           | 4                                                                                  |
|------------------------------------------------------------------|-------------------------------------|---------------------------------------------|------------------------------------------------------------------------------------|
| Country or territory of issue (and date of issue where relevant) | Class of domestic<br>driving permit | Equivalent<br>category of<br>Jersey licence | Conditions                                                                         |
| UNITED KINGDOM Type 1 and 2 (prior to 06/90)