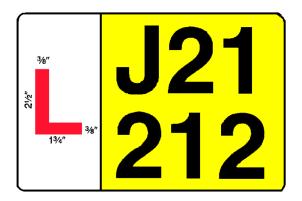

|

(Article 34)

## FORM OF CERTAIN PLATES IN RESPECT OF LEARNER DRIVERS<sup>43</sup>

#### PART 1

(Article 34(7))

Diagram of a distinguishing mark to be displayed on a motor vehicle other than a motor cycle or moped whilst being driven by a person holding a provisional licence.



The corners of the white ground may be rounded off

#### PART 2

(Article 34(9)(b))

Diagrams of alternative distinguishing marks to be displayed on a motor cycle or moped whilst being driven by a person holding a provisional licence.

Diagram 1



Diagram 2



# FORM OF CERTAIN PLATES IN RESPECT OF INEXPERIENCED LIGHT MOTOR CYCLE DRIVERS

(Article 37(2)(a))

Diagrams of alternative distinguishing marks to be displayed on a heavy motor cycle or light motor cycle whilst being driven by a person who has held a licence (other than a provisional licence) to drive such a motor cycle for a continuous period of less than one year.

Diagram 1



Diagram 2



# **ENDNOTES**

# **Table of Legislation History**

| Motor Vehicles (Driving Licences) (Jersey) Order 2003  Motor Vehicles (Driving Licences) (Amendment) (Jersey) Order 2003  Motor Vehicles (Driving Licences) (Amendment No. 2) (Jersey) Order 2003  Motor Vehicles (Driving Licences) (Amendment No. 3) (Jersey) Order 2004  Motor Vehicles (Driving Licences) (Amendment No. 3) (Jersey) Order 2004  Motor