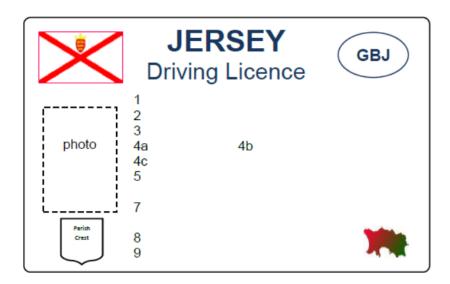

|          |
| (b) in respect of category A1, A and P vehicles, where the applicant is required to produce a compulsory basic training certificate           | £52      |
| On road practical test in respect of category C and D vehicles                                                                                | £97      |
| On road practical test in respect of category A1, A or P vehicles by an applicant required to produce a compulsory basic training certificate | £45      |
| Duplicate copy of certificate or statement in respect of result of theory test or practical test                                              | £12      |

# **SCHEDULE 4**37

(Articles 8 and 33)

# PART 1

# FORM OF LICENCE (NOT BEING A PROVISIONAL LICENCE)



| 9    |             |                                                | 10 | 11 | 12 |
|------|-------------|------------------------------------------------|----|----|----|
| A1   | 678         | Up to 125cc                                    |    |    |    |
| Α    | 90%         | Max Wt 410Kg                                   |    |    |    |
| B1   | -           | Max Wt 500Kg                                   |    |    |    |
| В    | -           | Max Wt 3500Kg<br>Up to 8 seats + driver        |    |    |    |
| C1   | <b>==</b> 0 | Max Wt 7500Kg                                  |    |    |    |
| С    |             |                                                |    |    |    |
| D1   | -           | Up to 16 seats<br>+ driver                     |    |    |    |
| D    | ~