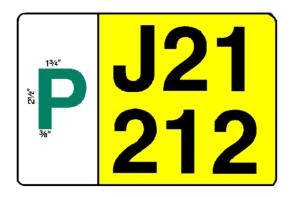

ng mark to be displayed on a motor vehicle other than a motor cycle or moped whilst being driven by a person holding a provisional licence.



The corners of the white ground may be rounded off

#### PART 2

(Article 34(9)(b))

Diagrams of alternative distinguishing marks to be displayed on a motor cycle or moped whilst being driven by a person holding a provisional licence.

Diagram 1



Diagram 2



# FORM OF CERTAIN PLATES IN RESPECT OF INEXPERIENCED LIGHT MOTOR CYCLE DRIVERS

(Article 37(2)(a))

Diagrams of alternative distinguishing marks to be displayed on a heavy motor cycle or light motor cycle whilst being driven by a person who has held a licence (other than a provisional licence) to drive such a motor cycle for a continuous period of less than one year.

Diagram 1



Diagram 2



# **ENDNOTES**

# **Table of Legislation History**

| Motor Vehicles (Driving Licences) (Jersey) Order 2003  Motor Vehicles (Driving Licences) (Amendment) (Jersey) Order 2003  Motor Vehicles (Driving Licences) (Amendment No. 2) (Jersey) Order 2003  Motor Vehicles (Driving Licences) (Amendment No. 3) (Jersey) Order 2004  Motor Vehicles (Driving Licences) (Amendment No. 3) (Jersey) Order 2004  Motor Vehicles (Driving Licences) (Amendment No. 3) (Jersey) Order 2004  States of Jersey (Amendments and Construction Provisions No. 7) (Jersey) Regulations 2005  Motor Vehicles (Driving Licences) (Amendment No. 4) (Jersey) Order 2005  Motor Vehicles (Driving Licences) (Amendment No. 5) (Jersey) Order 2006  Motor Vehicles (Driving Licences) (Amendment No. 6) (Jersey) Order 2006  Motor Vehicles (Driv