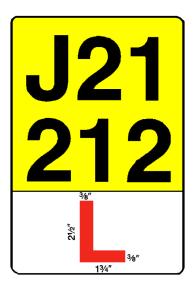

|

(Article 34)

## FORM OF CERTAIN PLATES IN RESPECT OF LEARNER DRIVERS<sup>43</sup>

#### PART 1

(Article 34(7))

Diagram of a distinguishing mark to be displayed on a motor vehicle other than a motor cycle or moped whilst being driven by a person holding a provisional licence.



The corners of the white ground may be rounded off

#### PART 2

(Article 34(9)(b))

Diagrams of alternative distinguishing marks to be displayed on a motor cycle or moped whilst being driven by a person holding a provisional licence.

Diagram 1



Diagram 2



# FORM OF CERTAIN PLATES IN RESPECT OF INEXPERIENCED LIGHT MOTOR CYCLE DRIVERS

(Article 37(2)(a))

Diagrams of alternative distinguishing marks to be displayed on a heavy motor cycle or light motor cycle whilst being driven by a person who has held a licence (other than a provisional licence) to drive such a motor cycle for a continuous period of less than one year.

Diagram 1



Diagram 2



# **ENDNOTES**

# **Table of Legislation History**

| Motor Vehicles (Driving Licences) (Jersey) Order 2003  Motor Vehicles (Driving Licences) (Amendment) (Jersey) Order 2003  Motor Vehicles (Driving Licences) (Amendment No. 2) (Jersey) Order 2003  Motor Vehicles (Driving Licences) (Amendment No. 3) (Jersey) Order 2004  Motor Vehicles (Driving Licences) (Amendment No. 3) (Jersey) Order