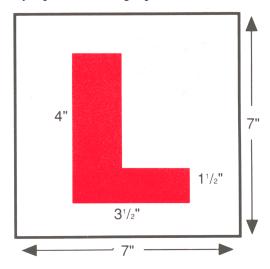

|
| (NOTE Paragraphs 3 and 4 may be omitted if it is thought by the Connétable to be                                                                                                                                                                                                                                                                                                                                                                      |

(Article 34)

## FORM OF CERTAIN PLATES IN RESPECT OF LEARNER DRIVERS<sup>43</sup>

#### PART 1

(Article 34(7))

Diagram of a distinguishing mark to be displayed on a motor vehicle other than a motor cycle or moped whilst being driven by a person holding a provisional licence.



The corners of the white ground may be rounded off

#### PART 2

(Article 34(9)(b))

Diagrams of alternative distinguishing marks to be displayed on a motor cycle or moped whilst being driven by a person holding a provisional licence.

Diagram 1



Diagram 2



# FORM OF CERTAIN PLATES IN RESPECT OF INEXPERIENCED LIGHT MOTOR CYCLE DRIVERS

(Article 37(2)(a))

Diagrams of alternative distinguishing marks to be displayed on a heavy motor cycle or light motor cycle whilst being driven by a person who has held a licence (other than a provisional licence) to drive such a motor cycle for a continuous period of less than one year.

Diagram 1



Diagram 2



# **ENDNOTES**

# **Table of Legislation History**

| Motor Vehicles (Driving Licences) (Jersey) Order 2003  Motor Vehicles (Driving Licenc